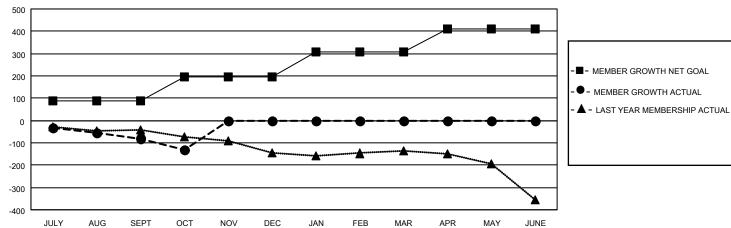

## Multiple District 9

Results as of: 10/31/2020 LOCATION: IOWA

| Clubs         |               |             |               | Members               |                        |                         |                                                    |  |
|---------------|---------------|-------------|---------------|-----------------------|------------------------|-------------------------|----------------------------------------------------|--|
|               | RESULTS FOR   | R 2020-2021 |               | RESULTS FOR 2020-2021 |                        |                         |                                                    |  |
| QUARTER       | NEW CLUB GOAL | NEW CLUBS   | DROPPED CLUBS | QUARTER MEME          | BER GROWTH NET<br>GOAL | MEMBER GROWTH<br>ACTUAL | DROPPED<br>MEMBERS ACTUAL<br>(including transfers) |  |
| JULY/AUG/SEPT | 2             | 0           | 1             | JULY/AUG/SEPT         | 88                     | 123                     | 185                                                |  |
| OCT/NOV/DEC   | 4             | 0           | 0             | OCT/NOV/DEC           | 108                    | 26                      | 77                                                 |  |
| JAN/FEB/MAR   | 5             | 0           | 0             | JAN/FEB/MAR           | 110                    | 0                       | 0                                                  |  |
| APR/MAY/JUNE  | 3             | 0           | 0             | APR/MAY/JUNE          | 105                    | 0                       | 0                                                  |  |

## GOALS AND ACTUAL MEMBERS CUMULATIVE

| DROPPED CLUBS: 1 |     | 65 CLUBS OF 307 ADDED 1 OR MORE<br>NEW MEMBERS | GENDER DISTRIBUTION  MALE 5,606 (74.61%) |                |       |
|------------------|-----|------------------------------------------------|------------------------------------------|----------------|-------|
| DROPPED MEMBERS  |     |                                                | FEMALE                                   | 1,908 (25.39%) |       |
| DECEASED         | 43  | CLICK HERE FOR CUMULATIVE                      | TOTAL FAMILY UNIT MEMBERS                |                | 1,522 |
| CLUB CANCELLED 0 |     | MEMBERSHIP DATA                                | FAMILY MEMBERS BAYING HALF               |                | 770   |
| OTHER            | 219 |                                                | FAMILY MEMBERS PAYING HALF DUES          |                | 770   |
| TOTAL            | 262 |                                                |                                          |                |       |