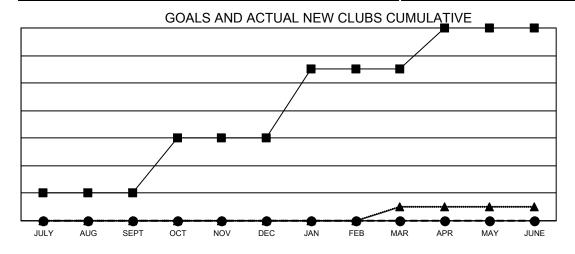

## Multiple District 9

Results as of: 10/31/2020 LOCATION: IOWA

| Clubs         |               |             |               | Members               |                        |                         |                                                    |  |
|---------------|---------------|-------------|---------------|-----------------------|------------------------|-------------------------|----------------------------------------------------|--|
|               | RESULTS FOR   | R 2020-2021 |               | RESULTS FOR 2020-2021 |                        |                         |                                                    |  |
| QUARTER       | NEW CLUB GOAL | NEW CLUBS   | DROPPED CLUBS | QUARTER MEME          | BER GROWTH NET<br>GOAL | MEMBER GROWTH<br>ACTUAL | DROPPED<br>MEMBERS ACTUAL<br>(including transfers) |  |
| JULY/AUG/SEPT | 2             | 0           | 1             | JULY/AUG/SEPT         | 88                     | 123                     | 185                                                |  |
| OCT/NOV/DEC   | 4             | 0           | 0             | OCT/NOV/DEC           | 108                    | 26                      | 77                                                 |  |
| JAN/FEB/MAR   | 5             | 0           | 0             | JAN/FEB/MAR           | 110                    | 0                       | 0                                                  |  |
| APR/MAY/JUNE  | 3             | 0           | 0             | APR/MAY/JUNE          | 105                    | 0                       | 0                                                  |  |

- ■- CURRENT YEAR GOALS FOR NEW CLUBS

CURRENT YEAR ACTUAL NEW CLUBS

- ▲ - LAST YEAR ACTUAL NEW CLUBS